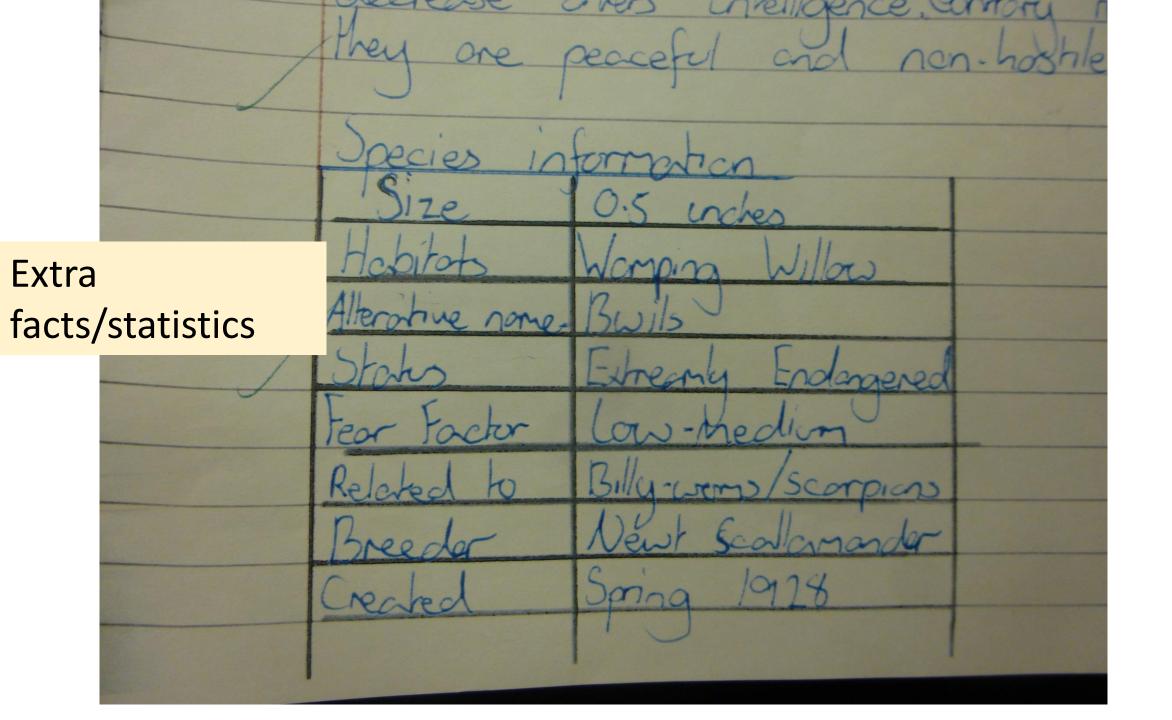

-Unicomy · Alternative names -None Fun fact box. Extra · Length - 6 fat facts/statistics • Height - 8 foot Fun Fact. Fear factor-Low Medium Agressioners - Medium / High Centuars are very god at archery, Current Status - Sucsesful healing, twildivinity "Goodat - Archery, healing, divinitation, and actronomy astronomy defence. Glossary for tricky words 7 Lossary · Astronomy-Study of stars and · Dinnitation - Jelling fortunes · Colong - Group of something planets Banished - Cast away Magges=Hamans · D. J. Im - An animal that hunks another