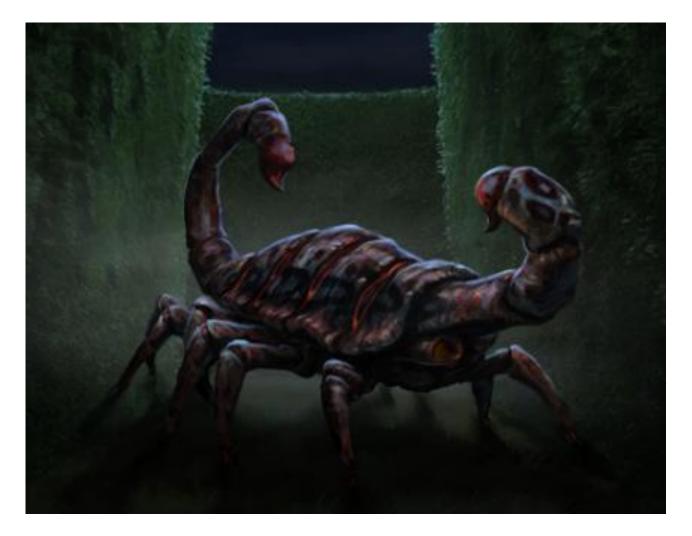

### I have attached the report about Blast Ended Skrewts again if you want along with the unicorn report.